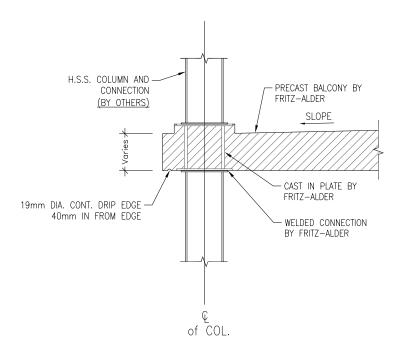

## **MISCELLANEOUS: Column and Balcony Connections**

These details are prepared by Fritz-Alder Precast based on industry best practices and standards; however all details shall be verified and approved by E.O.R. prior to use in projects as details may differ for specific projects. Any post applied connection/coring/modifications shall be verified and approved by the qualified professional engineer. For any post applied connection/modification, the actual location of strand/steel reinforcement must be found via proper testing procedures on site. In any circumstances, strand/steel rebars shall not be cut/affected. If any deviation from the detail is required, please call Fritz-Alder Precast for assistance.