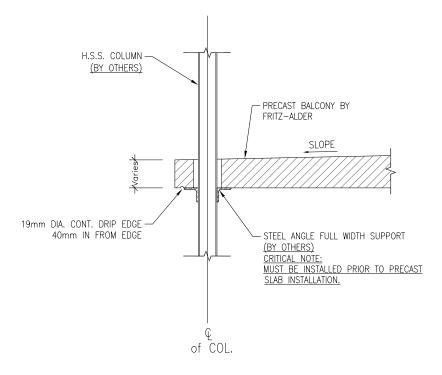

# **MISCELLANEOUS: Column and Balcony Connections**

These details are prepared by Fritz-Alder Precast based on industry best practices and standards; however all details shall be verified and approved by E.O.R. prior to use in projects as details may differ for specific projects. Any post applied connection/coring/modifications shall be verified and approved by the qualified professional engineer. For any post applied connection/modification, the actual location of strand/steel reinforcement must be found via proper testing procedures on site. In any circumstances, strand/steel rebars shall not be cut/affected. If any deviation from the detail is required, please call Fritz-Alder Precast for assistance.