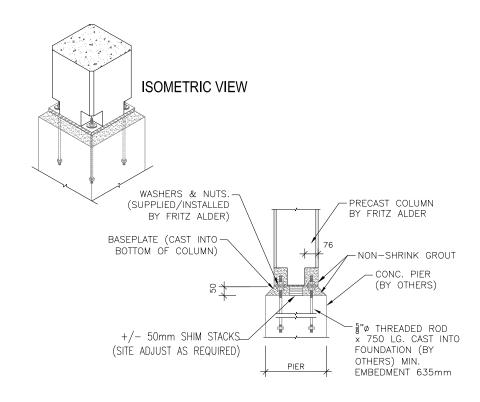

### **MISCELLANEOUS: Total Precast Connections**

These details are prepared by Fritz-Alder Precast based on industry best practices and standards; however all details shall be verified and approved by E.O.R. prior to use in projects as details may differ for specific projects. Any post applied connection/coring/modifications shall be verified and approved by the qualified professional engineer. For any post applied connection/modification, the actual location of strand/steel reinforcement must be found via proper testing procedures on site. In any circumstances, strand/steel rebars shall not be cut/affected. If any deviation from the detail is required, please call Fritz-Alder Precast for assistance.

Sales & Engineering: 617 Colby Dr Unit 1, Waterloo, ON N2V 1Y9

Production: 173 Concession 6, Chepstow, ON NOG 1K0