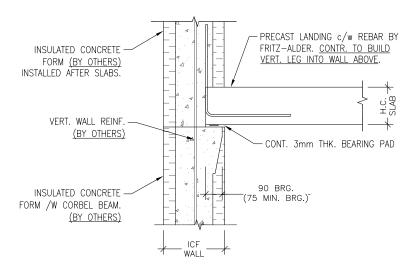

### **MISCELLANEOUS: ICF & Poured Concrete Wall Connections**

NOTE: ALL BEARING SUPPORT TO BE DESIGNED AND PROVIDED BY OTHERS PRIOR TO INSTALLATION OF HOLLOW CORE ON SITE

NOTE: ALL BEARING SUPPORT TO BE DESIGNED AND PROVIDED BY OTHERS PRIOR TO INSTALLATION OF HOLLOW CORE ON SITE

These details are prepared by Fritz-Alder Precast based on industry best practices and standards; however all details shall be verified and approved by E.O.R. prior to use in projects as details may differ for specific projects. Any post applied connection/coring/modifications shall be verified and approved by the qualified professional engineer. For any post applied connection/modification, the actual location of strand/steel reinforcement must be found via proper testing procedures on site. In any circumstances, strand/steel rebars shall not be cut/affected. If any deviation from the detail is required, please call Fritz-Alder Precast for assistance.