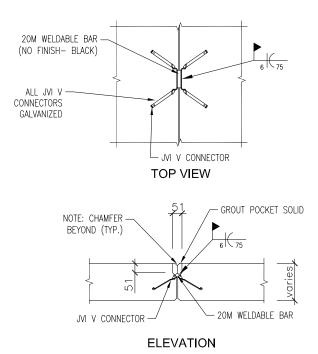

### **MISCELLANEOUS: Total Precast Connections**

These details are prepared by Fritz-Alder Precast based on industry best practices and standards; however all details shall be verified and approved by E.O.R. prior to use in projects as details may differ for specific projects. Any post applied connection/coring/modifications shall be verified and approved by the qualified professional engineer. For any post applied connection/modification, the actual location of strand/steel reinforcement must be found via proper testing procedures on site. In any circumstances, strand/steel rebars shall not be cut/affected. If any deviation from the detail is required, please call Fritz-Alder Precast for assistance.