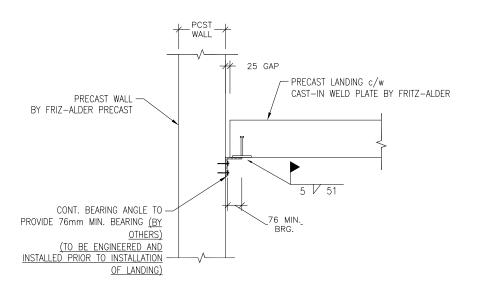

### **MISCELLANEOUS: Total Precast Connections**

These details are prepared by Fritz-Alder Precast based on industry best practices and standards; however all details shall be verified and approved by E.O.R. prior to use in projects as details may differ for specific projects. Any post applied connection/coring/modifications shall be verified and approved by the qualified professional engineer. For any post applied connection/modification, the actual location of strand/steel reinforcement must be found via proper testing procedures on site. In any circumstances, strand/steel rebars shall not be cut/affected. If any deviation from the detail is required, please call Fritz-Alder Precast for assistance.

Sales & Engineering: 617 Colby Dr Unit 1, Waterloo, ON N2V 1Y9

Production: 173 Concession 6, Chepstow, ON NOG 1KO