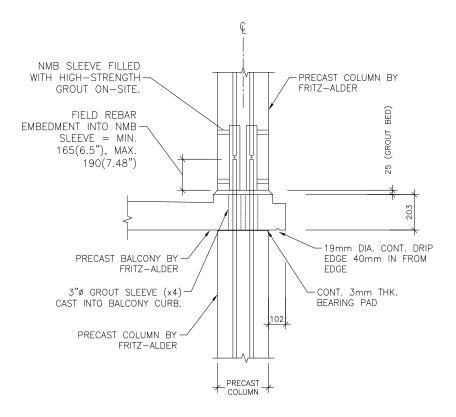

## **MISCELLANEOUS: Column and Balcony Connections**

These details are prepared by Fritz-Alder Precast based on industry best practices and standards; however all details shall be verified and approved by E.O.R. prior to use in projects as details may differ for specific projects. Any post applied connection/coring/modifications shall be verified and approved by the qualified professional engineer. For any post applied connection/modification, the actual location of strand/steel reinforcement must be found via proper testing procedures on site. In any circumstances, strand/steel rebars shall not be cut/affected. If any deviation from the detail is required, please call Fritz-Alder Precast for assistance.

Sales & Engineering: 617 Colby Dr Unit 1, Waterloo, ON N2V 1Y9

**Production:** 173 Concession 6, Chepstow, ON NOG 1KO