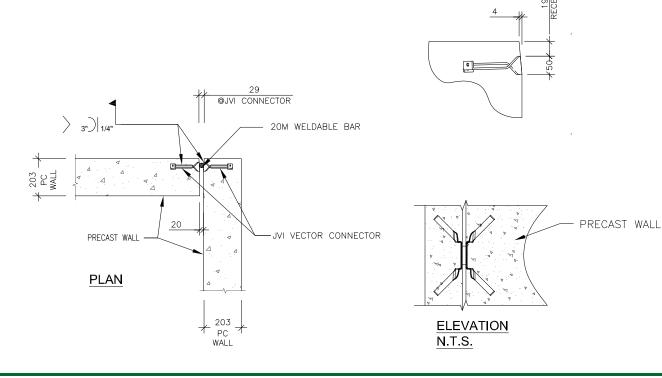

### **MISCELLANEOUS: Total Precast Connections**

These details are prepared by Fritz-Alder Precast based on industry best practices and standards; however all details shall be verified and approved by E.O.R. prior to use in projects as details may differ for specific projects. Any post applied connection/coring/modifications shall be verified and approved by the qualified professional engineer. For any post applied connection/modification, the actual location of strand/steel reinforcement must be found via proper testing procedures on site. In any circumstances, strand/steel rebars shall not be cut/affected. If any deviation from the detail is required, please call Fritz-Alder Precast for assistance.

Sales & Engineering: 617 Colby Dr Unit 1, Waterloo, ON N2V 1Y9

Production: 173 Concession 6, Chepstow, ON NOG 1K0