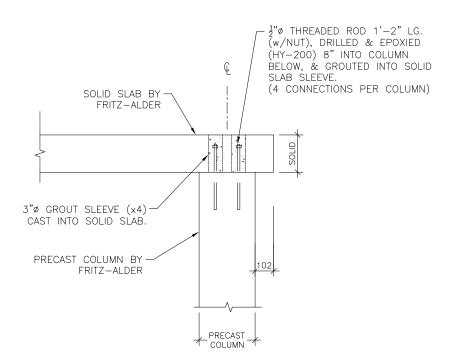

## **MISCELLANEOUS: Column and Balcony Connections**

These details are prepared by Fritz-Alder Precast based on industry best practices and standards; however all details shall be verified and approved by E.O.R. prior to use in projects as details may differ for specific projects. Any post applied connection/coring/modifications shall be verified and approved by the qualified professional engineer. For any post applied connection/modification, the actual location of strand/steel reinforcement must be found via proper testing procedures on site. In any circumstances, strand/steel rebars shall not be cut/affected. If any deviation from the detail is required, please call Fritz-Alder Precast for assistance.

Sales & Engineering: 617 Colby Dr Unit 1, Waterloo, ON N2V 1Y9

**Production:** 173 Concession 6, Chepstow, ON NOG 1KO