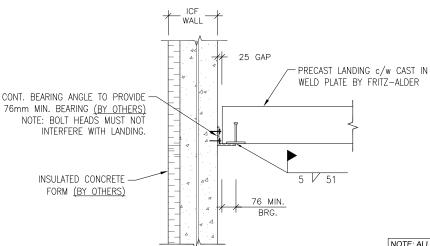

### **MISCELLANEOUS: ICF & Poured Concrete Wall Connections**

NOTE: ALL BEARING SUPPORT TO BE DESIGNED AND PROVIDED BY OTHERS PRIOR TO INSTALLATION OF HOLLOW CORE ON SITE

NOTE: ALL BEARING SUPPORT TO BE DESIGNED AND PROVIDED BY OTHERS PRIOR TO INSTALLATION OF HOLLOW CORE ON SITE

These details are prepared by Fritz-Alder Precast based on industry best practices and standards; however all details shall be verified and approved by E.O.R. prior to use in projects as details may differ for specific projects. Any post applied connection/coring/modifications shall be verified and approved by the qualified professional engineer. For any post applied connection/modification, the actual location of strand/steel reinforcement must be found via proper testing procedures on site. In any circumstances, strand/steel rebars shall not be cut/affected. If any deviation from the detail is required, please call Fritz-Alder Precast for assistance.